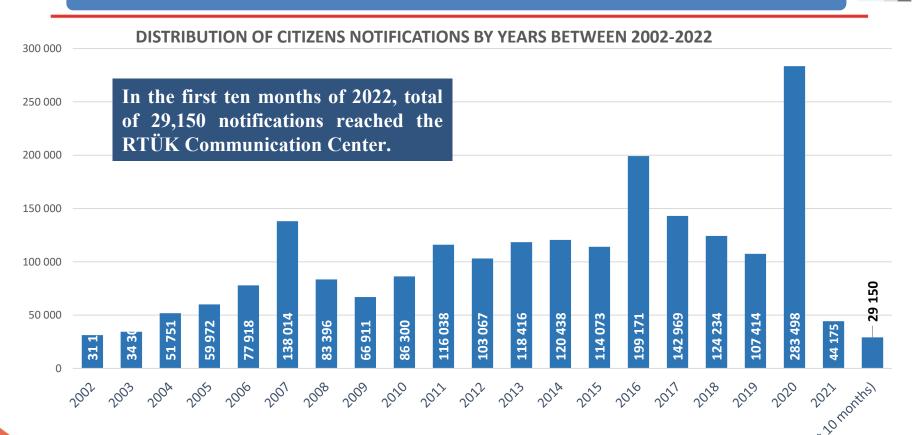

## RTÜK COMMUNICATION CENTER (RCC) NOTIFICATION STATISTICS

## **STATISTICS OF NOTIFICATIONS YEAR 2022 (FIRST 10 MONTHS)**

Most of notifications came from 444 1 178.

The type of program that received the most notifications was "TV Series".