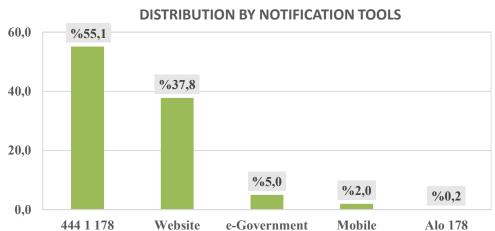

## **STATISTICS OF NOTIFICATIONS YEAR 2022 (FIRST 10 MONTHS)**

Most of notifications came from 444 1 178.

The type of program that received the most notifications was "TV Series".