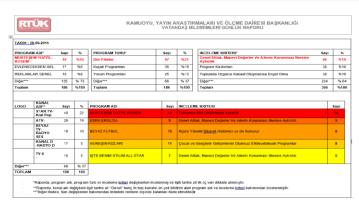

## **STATISTICS OF NOTIFICATIONS YEAR 2022 (FIRST 10 MONTHS)**

Most of notifications came from 444 1 178.

The type of program that received the most notifications was "TV Series".

#### RCC CITIZENS NOTIFICATIONS CLASSIFICATION PROCESS

Citizens send their notifications to RTÜK through RTÜK **Communication Center** (444 1 178 and RTÜK Call Center, RTÜK Mobile, RTÜK Website, e-Government)

Notifications received by RTÜK **Communication Center are** examined and classified by Data Analysis System (DAS) within the criteria determined within the scope of the legislation.

The notifications that DAS examines are controlled by experts.

Statistics on notifications are reported regularly (daily, weekly, monthly and yearly).

information for notifications are receive feedback regarding the broadcast.

Notifications are sent simultaneously to Department of Monitoring and Evaluation and to the audience representative of the relevant broadcaster within the scope of self-control.