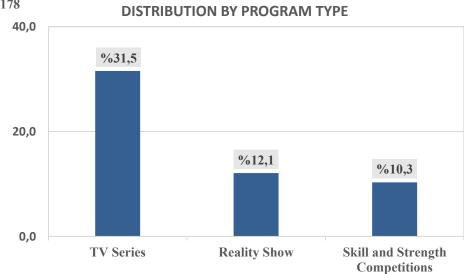

## **STATISTICS OF NOTIFICATIONS YEAR 2022 (FIRST 10 MONTHS)**

Most of notifications came from 444 1 178.

The type of program that received the most notifications was "TV Series".