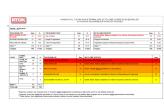

#### **DATA ANALYSIS AI**

01.04.2021-31.10.2022

Number of Notifications Assigned Criteria

59.691

Number of Notifications without Criteria Assigned

**Number of Criteria** 

**Number of Matching Criteria** 

78.765

65.832

**Criterion Match Percentage** 

% 83,58

Total
Criterion Match Percentage

% 77,36