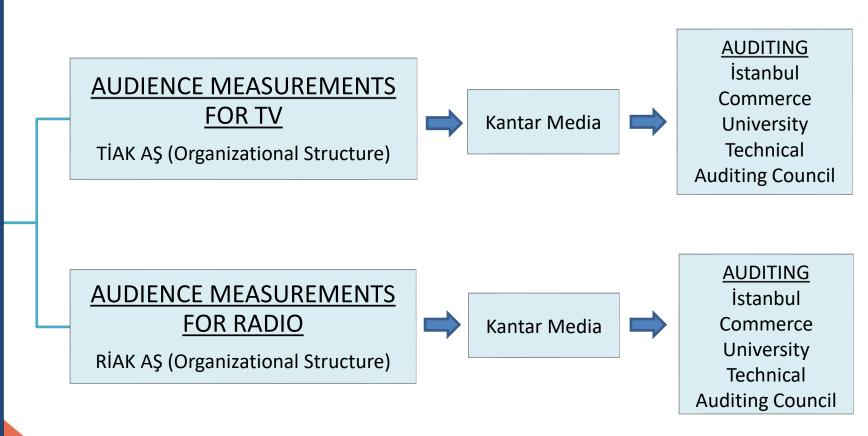

#### **PRIMARY DUTIES**

**BROADCAST RESEARCH** 

AUDITING OF AUDIENCE MEASUREMENTS OF TV AND RADIO

RTÜK COMMUNICATION CENTER

#### **MEASUREMENT OF RATINGS**